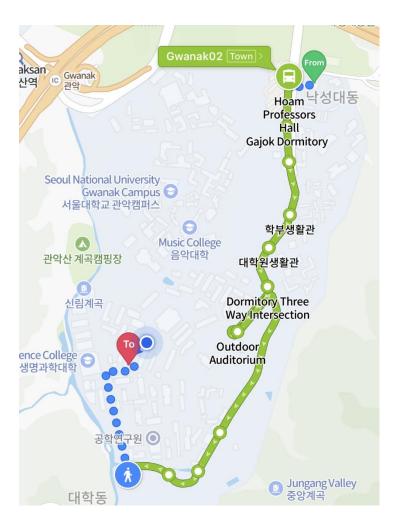

Hoam Faculty House to Natural Science 28 Dong (NuFACT23 venue)

Gwanak – 02 (관악02) Bus (green bus)

Get on Hoam Professors Hall (go for 10 stops)

- Gajok Dormitory
- Seoul National Univ. Human. Research Park
- Student Dormitory
- Graduate School Dormitory
- Dormitory Three Way Intersection
- Outdoor Auditorium
- Cooperative Gigiwon
- Yujeon Engineering Research Institute. Semiconductor Cooperative Research Institute

- Energy Jawon Reseach Institute

Get off at Advanced Materials

Get off at Advanced Materials

Walk down to Agricultural Science College and turn right to SNU Large Lecture Building 28 dong

Total map of Hoam Faculty House to SNU 28 Dong