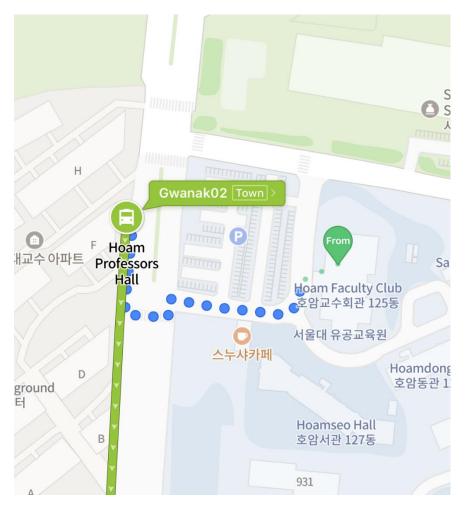

Hoam Faculty House to Natural Science 28 Dong (NuFACT23 venue)

Gwanak – 02 (관악02) Bus (green bus)

Get on Hoam Professors Hall (go for 10 stops)

- Gajok Dormitory
- Seoul National Univ. Human. Research Park
- Student Dormitory
- Graduate School Dormitory
- Dormitory Three Way Intersection
- Outdoor Auditorium
- Cooperative Gigiwon
- Yujeon Engineering Research Institute. Semiconductor Cooperative Research Institute