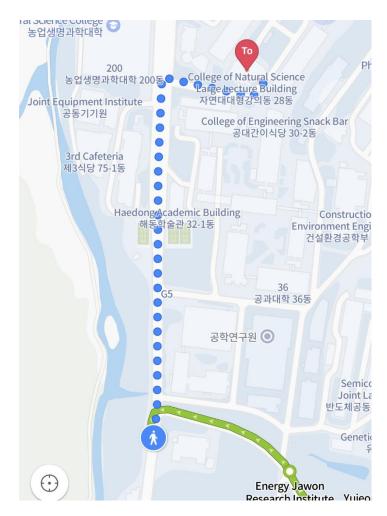

- Energy Jawon Reseach Institute

Get off at Advanced Materials

Get off at Advanced Materials

Walk down to Agricultural Science College and turn right to SNU Large Lecture Building 28 dong

Total map of Hoam Faculty House to SNU 28 Dong