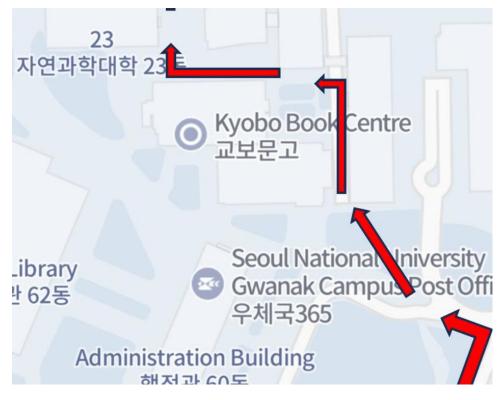

- As you walked up to the narrow hill path, you will see a bike store station on your left among two buildings.
- Walk to the outdoor rest area. As you pass the rest area, walk straight up to hill. As you walking up, you will see optical store and Shinhan Bank.
- As the hill ends, make a right turn.

- Walk stright about 100~200m, you will see SNU Natural Science 28 dong.