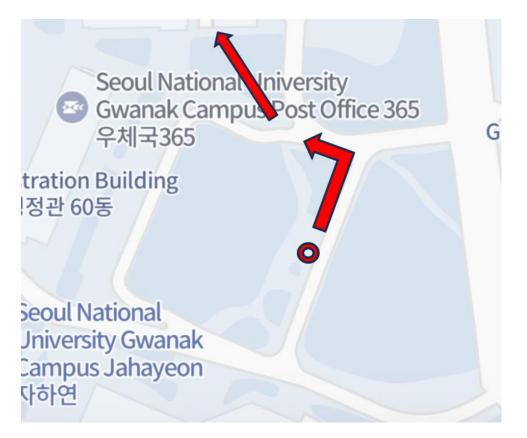

Administration Building bus stop to SNU Natural Science 28 Dong (NuFACT23 vanue)

- The suttle bus will drop you off at Administration Building bus stop. Head to the right which you will see Mega Coffee on your left. Make a left turn as you pass Mega Coffee.
- As you walking up, you will see narrow path of slight hill diagonally. Follow the narrow path.

- As you walked up to the narrow hill path, you will see a bike store station on your left among two buildings.
- Walk to the outdoor rest area. As you pass the rest area, walk straight up to hill. As you walking up, you will see optical store and Shinhan Bank.
- As the hill ends, make a right turn.