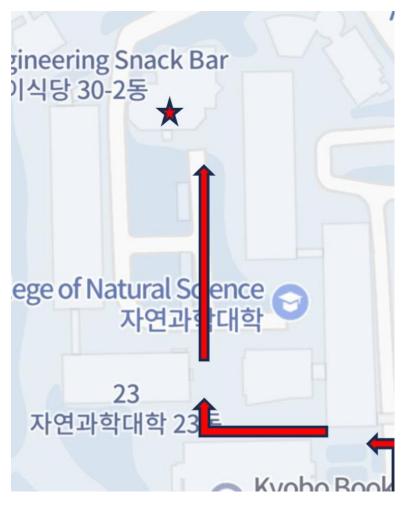

Administration Building bus stop to SNU Natural Science 28 Dong (NuFACT23 vanue)



- The suttle bus will drop you off at Administration Building bus stop. Head to the right which you will see Mega Coffee on your left. Make a left turn as you pass Mega Coffee.
- As you walking up, you will see narrow path of slight hill diagonally. Follow the narrow path.



- As you walked up to the narrow hill path, you will see a bike store station on your left among two buildings.
- Walk to the outdoor rest area. As you pass the rest area, walk straight up to hill. As you walking up, you will see optical store and Shinhan Bank.
- As the hill ends, make a right turn.



- Walk stright about 100~200m, you will see SNU Natural Science 28 dong.