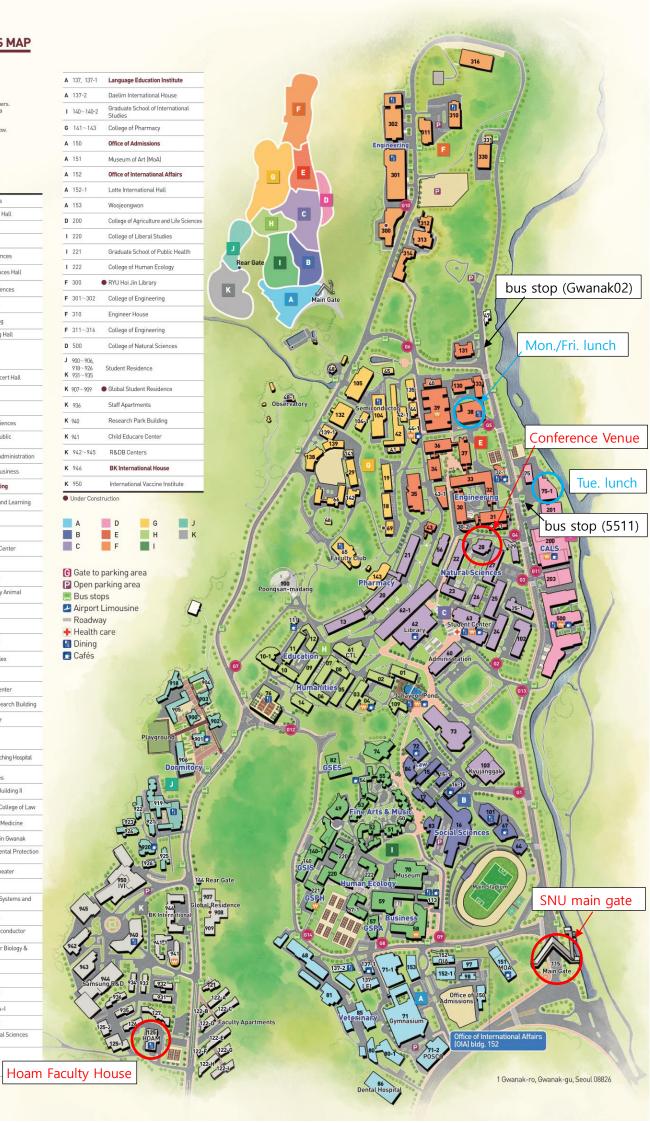

## **GWANAK CAMPUS MAP**

## **HOW TO USE**

SNU Gwanak campus has more than 200 buildings, all of which have their own numbers. The map is divided into 11 zones, using area codes A-K.

Note that some buildings are not listed below.